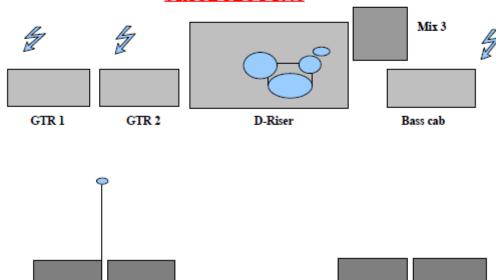

## Samuel Eddy - Input List- 2008

| CH | INSTRUMENT          | MIC          | POSITION | STAND  | INSERT | 48 V |
|----|---------------------|--------------|----------|--------|--------|------|
| 1  | Kick In             | SM 91        | D-Riser  |        | Gate   | Yes  |
| 2  | Kick Out            | Beta 52      | D-Riser  | S-Boom | Gate   |      |
| 3  | Snr Top             | SM 57        | D-Riser  | S-Boom | Comp   |      |
| 4  | Snr Bottom          | SM 57        | D-Riser  | S-Boom | Gate   |      |
| 5  | Hats                | SM 81        | D-Riser  | S-Boom |        | Yes  |
| 6  | Rack Tom            | SM 98        | D-Riser  | Clip   | Gate   | Yes  |
| 7  | Floor Tom           | SM 98        | D-Riser  | Clip   | Gate   | Yes  |
| 8  | Ride Cymbal (under) | SM 81        | D-Riser  | S-Boom |        | Yes  |
| 9  | O-H                 | Akg 414/SM81 | D-Riser  | L-Boom |        | Yes  |
| 10 | O-H                 | Akg 414/SM81 | D-Riser  | L-Boom |        | Yes  |
| 11 | Bass DI             | DI           | S-Left   |        | Comp   | Yes  |
| 12 | Bass Mic            | M88          | S-Left   | S-Boom | Comp   |      |
| 13 | Gtr Cab 1           | SM 57        | S-Right  | S-Boom |        |      |
| 14 | Gtr Cab 2           | SM 57        | S-Right  | S-Boom |        |      |
| 15 | Vox                 | SM 58/Ksm 9  | S-Right  | L-Boom | Comp   |      |
| 16 | Vox spare           | SM 58/Ksm 9  | S-Right  |        | Comp   |      |

## STAGE PLOT 2008

Mix 1

Mix 2